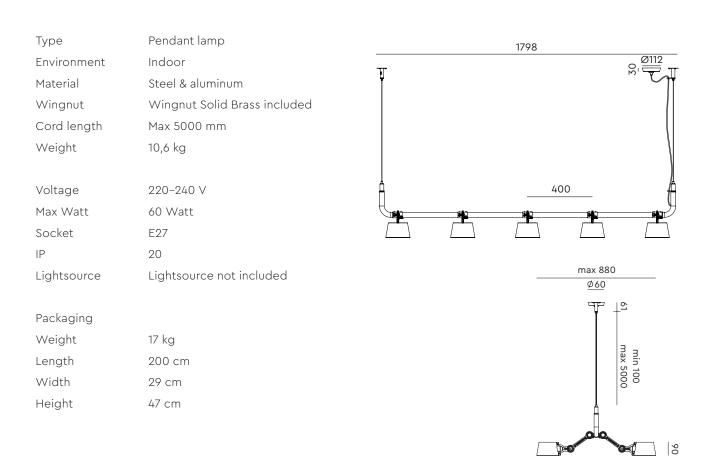

technical specifications

## BOLT 10-pack pendant

Design by Anton de Groof, 2013

Starting point for the products of Tonone is the passion for traditional mechanics. The first product line that resulted from this fascination is the lamp series 'Bolt'. Key element in this industrial series is the joint construction that can be adjusted with a wingnut-shaped tool. Besides being a functional tool, this wingnut is integrated in the design of the lamp itself as a distinctive visual element. The Bolt collection is available in 29 different models and in 11 colors.