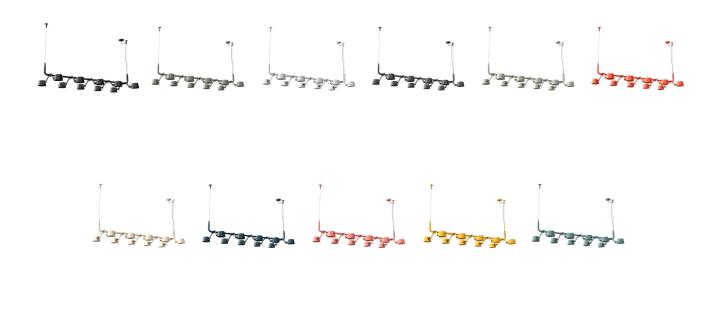

## BOLT 10-pack pendant

Design by Anton de Groof, 2013

Starting point for the products of Tonone is the passion for traditional mechanics. The first product line that resulted from this fascination is the lamp series 'Bolt'. Key element in this industrial series is the joint construction that can be adjusted with a wingnut-shaped tool. Besides being a functional tool, this wingnut is integrated in the design of the lamp itself as a distinctive visual element. The Bolt collection is available in 29 different models and in 11 colors.

## ΤΟΝΟΝΕ

technical specifications

Article number

|  | smokey black    | 1172 |
|--|-----------------|------|
|  | flux green      | 1127 |
|  | pure white      | 1128 |
|  | midnight grey   | 1193 |
|  | ash grey        | 1191 |
|  | striking orange | 1175 |
|  | lightning white | 1174 |
|  | thunder blue    | 1190 |
|  | daybreak rose   | 1497 |
|  | sunny yellow    | 1455 |
|  | ice blue        | 1648 |